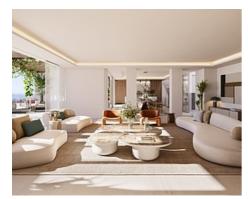

This fabulous ground floor apartment with private garden and large terrace offers a total of 154 m2 interior plus 231 m2 of terraces and 80 m2 of garden, it is distributed in 3 bedrooms and 3 bathrooms, spacious living room with open plan kitchen, ceiling heights up to 270 cm and a laundry room with Siemens washing and drying machine.