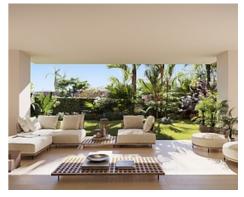

This fabulous ground floor apartment with private garden and large terrace offers a total of 154 m2 interior plus 231 m2 of terraces and 80 m2 of garden, it is distributed in 3 bedrooms and 3 bathrooms, spacious living room with open plan kitchen, ceiling heights up to 270 cm and a laundry room with Siemens washing and drying machine.