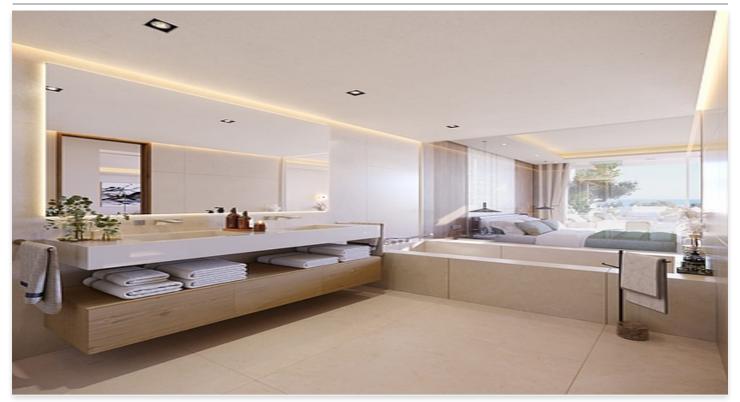

This fabulous ground floor apartment with private garden and large terrace offers a total of 154 m2 interior plus 231 m2 of terraces and 80 m2 of garden, it is distributed in 3 bedrooms and 3 bathrooms, spacious living room with open plan kitchen, ceiling heights up to 270 cm and a laundry room with Siemens washing and drying machine.

The qualities in this development are exceptional, with top quality materials, large open-plan living spaces, Modulnova kitchens, with Gaggenau appliances, underfloor heating throughout the entire apartment by water through aerothermia, Mitsubishi or

## **TorCap Property**

info@torcap.property https://www.torcap.property +34 636 483 800

similar, sophisticated home automation and two underground parking spaces and a storage room. It also boasts exceptional spa facilities, with a spacious indoor heated swimming pool with waterfall, fully equipped gymnasium, yoga room and a choice of wet and dry saunas.