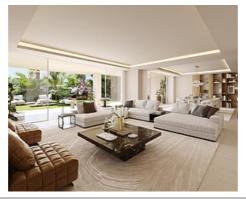

This fabulous ground floor apartment with private garden and large terrace offers a total of 154 m2 interior plus 231 m2 of terraces and 80 m2 of garden, it is distributed in 3 bedrooms and 3 bathrooms, spacious living room with open plan kitchen, ceiling heights up to 270 cm and a laundry room with Siemens washing and drying machine.

The qualities in this development are exceptional, with top quality materials, large open-plan living spaces, Modulnova kitchens, with Gaggenau appliances, underfloor heating throughout the entire apartment by water through aerothermia, Mitsubishi or