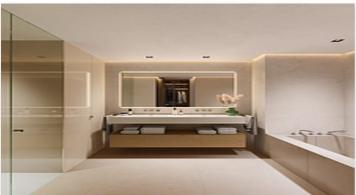

This fabulous ground floor apartment with private garden and large terrace offers a total of 154 m2 interior plus 231 m2 of terraces and 80 m2 of garden, it is distributed in 3 bedrooms and 3 bathrooms, spacious living room with open plan kitchen, ceiling heights up to 270 cm and a laundry room with Siemens washing and drying machine.

The qualities in this development are exceptional, with top quality materials, large open-plan living spaces, Modulnova kitchens, with Gaggenau appliances, underfloor heating throughout the entire apartment by water through aerothermia, Mitsubishi or

## **TorCap Property**

info@torcap.property https://www.torcap.property +34 636 483 800

similar, sophisticated home automation and two underground parking spaces and a storage room. It also boasts exceptional spa facilities, with a spacious indoor heated swimming pool with waterfall, fully equipped gymnasium, yoga room and a choice of wet and dry saunas.