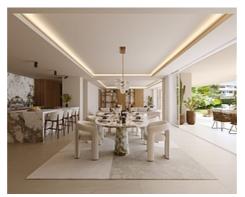

This fabulous ground floor apartment with private garden and large terrace offers a total of 154 m2 interior plus 231 m2 of terraces and 80 m2 of garden, it is distributed in 3 bedrooms and 3 bathrooms, spacious living room with open plan kitchen, ceiling heights up to 270 cm and a laundry room with Siemens washing and drying machine.

The qualities in this development are exceptional, with top quality materials, large open-plan living spaces, Modulnova kitchens, with Gaggenau appliances, underfloor heating throughout the entire apartment by water through aerothermia, Mitsubishi or