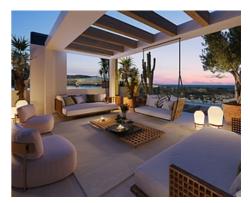

This fabulous ground floor apartment with private garden and large terrace offers a total of 154 m2 interior plus 231 m2 of terraces and 80 m2 of garden, it is distributed in 3 bedrooms and 3 bathrooms, spacious living room with open plan kitchen, ceiling heights up to 270 cm and a laundry room with Siemens washing and drying machine.