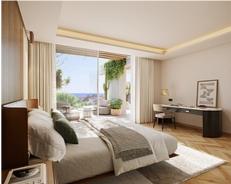

This fabulous ground floor apartment with private garden and large terrace offers a total of 154 m2 interior plus 231 m2 of terraces and 80 m2 of garden, it is distributed in 3 bedrooms and 3 bathrooms, spacious living room with open plan kitchen, ceiling heights up to 270 cm and a laundry room with Siemens washing and drying machine.

The qualities in this development are exceptional, with top quality materials, large open-plan living spaces, Modulnova kitchens, with Gaggenau appliances, underfloor heating throughout the entire apartment by water through aerothermia, Mitsubishi or