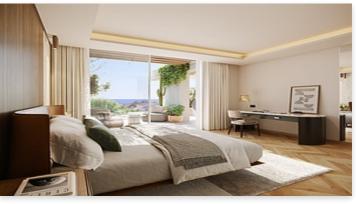

This fabulous ground floor apartment with private garden and large terrace offers a total of 154 m2 interior plus 231 m2 of terraces and 80 m2 of garden, it is distributed in 3 bedrooms and 3 bathrooms, spacious living room with open plan kitchen, ceiling heights up to 270 cm and a laundry room with Siemens washing and drying machine.

The qualities in this development are exceptional, with top quality materials, large open-plan living spaces, Modulnova kitchens, with Gaggenau appliances, underfloor heating throughout the entire apartment by water through aerothermia, Mitsubishi or