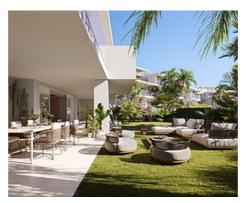

This fabulous ground floor apartment with private garden and large terrace offers a total of 154 m2 interior plus 231 m2 of terraces and 80 m2 of garden, it is distributed in 3 bedrooms and 3 bathrooms, spacious living room with open plan kitchen, ceiling heights up to 270 cm and a laundry room with Siemens washing and drying machine.