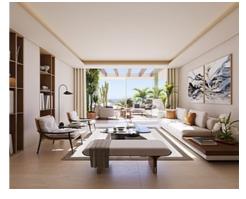

This fabulous ground floor apartment with private garden and large terrace offers a total of 154 m2 interior plus 231 m2 of terraces and 80 m2 of garden, it is distributed in 3 bedrooms and 3 bathrooms, spacious living room with open plan kitchen, ceiling heights up to 270 cm and a laundry room with Siemens washing and drying machine.