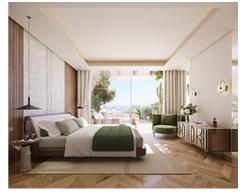

This fabulous ground floor apartment with private garden and large terrace offers a total of 154 m2 interior plus 231 m2 of terraces and 80 m2 of garden, it is distributed in 3 bedrooms and 3 bathrooms, spacious living room with open plan kitchen, ceiling heights up to 270 cm and a laundry room with Siemens washing and drying machine.

The qualities in this development are exceptional, with top quality materials, large open-plan living spaces, Modulnova kitchens, with Gaggenau appliances, underfloor heating throughout the entire apartment by water through aerothermia, Mitsubishi or