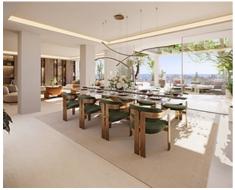

This fabulous ground floor apartment with private garden and large terrace offers a total of 154 m2 interior plus 231 m2 of terraces and 80 m2 of garden, it is distributed in 3 bedrooms and 3 bathrooms, spacious living room with open plan kitchen, ceiling heights up to 270 cm and a laundry room with Siemens washing and drying machine.

The qualities in this development are exceptional, with top quality materials, large open-plan living spaces, Modulnova kitchens, with Gaggenau appliances, underfloor heating throughout the entire apartment by water through aerothermia, Mitsubishi or